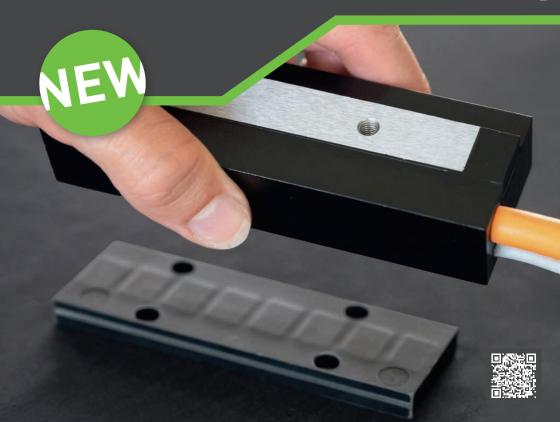

## Even more LMSA power packs!

With the new LMSA0 and LMSAC linear motors, we are expanding the sizes of our LMSA linear motor series. They are especially skilled in compact and demanding applications in the handling and automation sector.

Our linear motors in the LMSA series always stand out for their extremely high power density and very flat design. LMSA linear motors from HIWIN – the ideal drive when large feed forces meet the smallest installation spaces.

## Properties:

- Highest power density
- Flat, compact design
- Permanent magnets in the stators are cast in the epoxy resin
- High acceleration
- High synchronous run
- Max. intermediate circuit voltage: 750 VDC